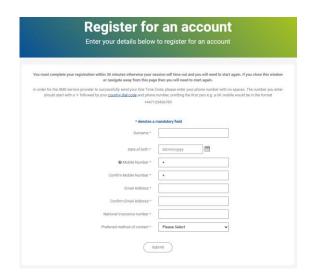

### How to set yourself up

#### 1. Step One

Go to <a href="https://berrydbpensions.co.uk/">https://berrydbpensions.co.uk/</a> and click on Login to M&H.

#### 2. Step Two

Enter the following personal information:

- Surname
- Date of Birth
- National Insurance Number
- Mobile Telephone number (if you do not have a mobile phone number, you can enter a landline number instead)
- Personal Email address